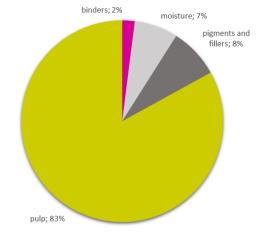

### Product composition

Technically oriented on DIN EN 14001

■ binders ■ moisture ■ pigments and fillers ■ pulp