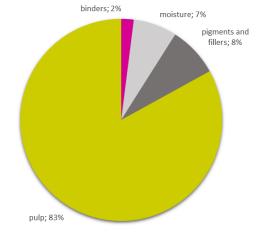

### Product composition

Technically oriented on DIN EN 14001

■ binders ■ moisture ■ pigments and fillers ■ pulp