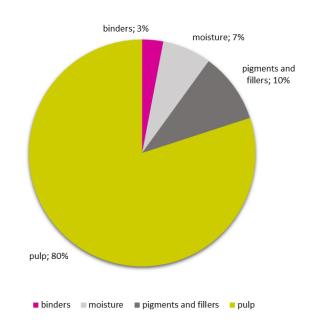

14001                                                                                             |

Environmental information

| Water | COD                         | 12.02  | kg/t |
|-------|-----------------------------|--------|------|
|       | AOX                         | 0.0048 | kg/t |
|       | $N_{Ges}$                   | 0.2746 | kg/t |
|       | $P_{Ges}$                   | 0.0128 | kg/t |
| Air   | SO <sub>2</sub>             | 0.0089 | kg/t |
|       | NO <sub>x</sub>             | 0.321  | kg/t |
|       | CO <sub>2</sub><br>(fossil) | 607    | kg/t |

| Solid waste | 0 | kg/t_otro |
|-------------|---|-----------|
| landfilled  |   |           |

Purchased energy 344 kWh consumption/tonne of final product 100% power from renewable energy plants

## Product composition



## Contact

Büttenpapierfabrik Gmund Stephan Treske Tel: +49 8022 7500-90 E-Mail: streske@gmund.com