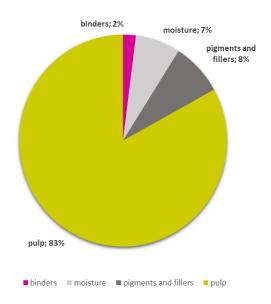

health)

Environmental management: Technically oriented on DIN EN 14001

# Environmental information

| Water | COD                      | 9.08            | kg/t         |
|-------|--------------------------|-----------------|--------------|
|       | AOX                      | 0.0030          | kg/t         |
|       | $N_{Ges}$                | 0.2805          | kg/t         |
|       | $P_{Ges}$                | 0.0120          | kg/t         |
| Air   | $SO_2$ $NO_x$            | 0.0302<br>0.448 | kg/t<br>kg/t |
|       | CO <sub>2</sub> (fossil) | 506             | kg/t         |

Solid waste 0 kg/t\_otro landfilled

353 kWh

Purchased energy consumption/tonne of final product Hydroelectric power, CO<sub>2</sub>-neutral certified (certificate 2024-7355-0001)

### Product composition



#### Contact

Büttenpapierfabrik Gmund Stephan Treske Tel: +49 8022 7500-90

E-Mail: streske@gmund.com