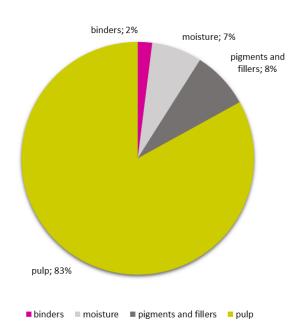

## Environmental information Product composition

| Water                                                                                                      | COD                         | 12.02  | kg/t      |
|------------------------------------------------------------------------------------------------------------|-----------------------------|--------|-----------|
|                                                                                                            | AOX                         | 0.0048 | kg/t      |
|                                                                                                            | $N_{Ges}$                   | 0.2746 | kg/t      |
|                                                                                                            | $P_{Ges}$                   | 0.0128 | kg/t      |
| Air                                                                                                        | SO <sub>2</sub>             | 0.0089 | kg/t      |
|                                                                                                            | $NO_x$                      | 0.321  | kg/t      |
|                                                                                                            | CO <sub>2</sub><br>(fossil) | 607    | kg/t      |
| Solid waste<br>landfilled                                                                                  |                             | 0      | kg/t_otro |
| Purchased energy<br>consumption/tonne<br>of final product<br>100% power from<br>renewable energy<br>plants |                             | 344    | kWh       |