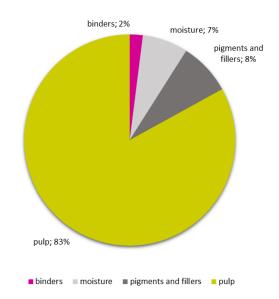

ronmental profile of Büttenpapierfabrik Gmund

Data sheet with significant environmental factors of the paper production at Gmund.

The figures are based on standardized parameters common in the paper industry. The content of information of this data sheet is oriented on existing samples for product declaration; this serves possible comparisons of products.

Product: Gmund Urban Cement and Brasilia

Production site: Gmund at lakeTegernsee, Germany

Purchase of certified pulp: FSC® certified (GFA-COC-001370)

Innovative environmental technologies: Ozone-based water purification plant

(awarded with the Bavarian State's Medal for merits regarding environment and health)

Environmental management: Technically oriented on DIN EN 14001

### Environmental information

### Product composition





#### Contact

plants

Büttenpapierfabrik Gmund Stephan Treske Tel: +49 8022 7500-90

E-Mail: streske@gmund.com